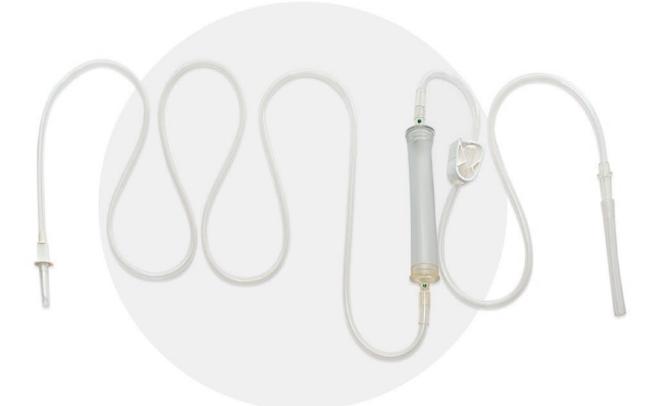

## Irrigation Set - Hysteroscopy

Our Hysteroscopy Irrigation Set is simple and easy to use. Each is provided with a single spike configuration, a manual hand pump made from flexible soft material with a stepped connector and a silicone cover end to connect to the hysteroscope.

- ⊘ Length 265cm
- Single spike configuration
- ⊘ Manual pump
- ⊘ Click clamp

| Irrigation Set - Hysteroscopy |                             |              | STERILE    |
|-------------------------------|-----------------------------|--------------|------------|
| RE-ORDER                      | DESCRIPTION                 | TOTAL LENGTH | CARTON QTY |
| IR010005                      | Hysteroscopy Irrigation Set | 260cm        | 30         |